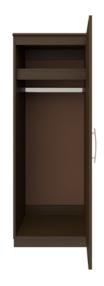

#### **Door Hinges**

100° self-closing, kitchen- Standard clothing rod grade Blum® Euro Hinges may be attached at provide a smooth motion. ADA height of 48" from

#### **Clothes Rod**

the floor.