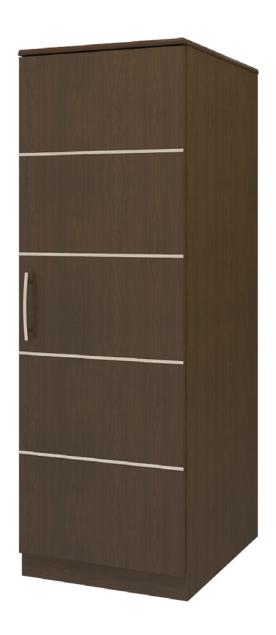

# hollywood

Single Wardrobe No Drawers, 1 Door

# Single Wardrobe No Drawers, 1 Door

Defined by clean lines and sparkling 3/8" brushed aluminum inlays, Kwalu's Hollywood collection transports you to the Golden Age of American cinema. This glamorous collection includes a bedside, wardrobe, chest, headboard, footboard and so much more. Completely customizable from fit to finish. The product is required to be wall mounted for safety. Using the kit provided, please follow provided instructions exactly.

Model: HLWR01R 25W 23.75D 71H

# Aluminum Inlay

This collection is identified by 3/8" brushed aluminum inlays.