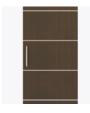

# Aluminum Inlay

This collection is identified by 3/8" brushed aluminum inlays.