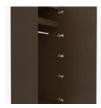

# hollywood

Single Wardrobe No Drawers, 1 Door

# Single Wardrobe No Drawers, 1 Door

Defined by clean lines and sparkling 3/8" brushed aluminum inlays, Kwalu's Hollywood collection transports you to the Golden Age of American cinema. This glamorous collection includes a bedside, wardrobe, chest, headboard, footboard and so much more. Completely customizable from fit to finish. The product is required to be wall mounted for safety. Using the kit provided, please follow provided instructions exactly.

Model: HLWR01R 25W 23.75D 71H

# Aluminum Inlay

This collection is identified by 3/8" brushed aluminum inlays.